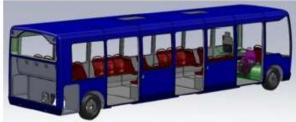

# Ikarus Egyedi Ltd. - (EVOPRO)

| Típus | Modul<br>szám | Utas (fő)<br>Ülő/Álló | GVW<br>(kg) | Ajtó<br>szám | Hossz<br>(m) |
|-------|---------------|-----------------------|-------------|--------------|--------------|
| EP062 | 2             | 18/27                 | 7900        | 1x2          | 6,2          |
| EP077 | 5             | 20/45                 | 9000        | 2x2          | 7,7          |
| EP092 | 6             | 26/54                 | 10400       | 2x2          | 9,2          |
| EP107 | 7             | 28/71                 | 12000       | 3x2          | 10,7         |
| EP170 | 10            | 41/106                | 18000       | 4x2          | 17           |

Modul rendszer

Kompozit karosszéria

Hibrid és elektromos hajtás