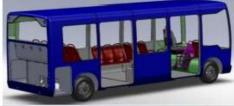

# Ikarus Egyedi Ltd. - (EVOPRO)

| Típus | Modul<br>szám | Utas (fő)<br>Ülő/Álló | GVW<br>(kg) | Ajtó<br>szám | Hossz<br>(m) |
|-------|---------------|-----------------------|-------------|--------------|--------------|
| EP062 | 2             | 18/27                 | 7900        | 1x2          | 6,2          |
| EP077 | 5             | 20/45                 | 9000        | 2x2          | 7,7          |
| EP092 | 6             | 26/54                 | 10400       | 2x2          | 9,2          |
| EP107 | 7             | 28/71                 | 12000       | 3x2          | 10,7         |
| EP170 | 10            | 41/106                | 18000       | 4x2          | 17           |

Modul rendszer

Kompozit karosszéria

Hibrid és elektromos hajtás

# Ikarus Egyedi Ltd. - (EVOPRO)

Modulo 168D

Tender winning for 230 new buses!