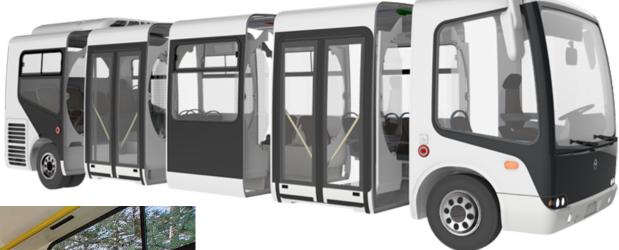

# Ikarus Egyedi Ltd. - (EVOPRO)

| Típus | Modul<br>szám | Utas (fő)<br>Ülő/Álló | GVW<br>(kg) | Ajtó<br>szám | Hossz<br>(m) |
|-------|---------------|-----------------------|-------------|--------------|--------------|
| EP062 | 2             | 18/27                 | 7900        | 1x2          | 6,2          |
| EP077 | 5             | 20/45                 | 9000        | 2x2          | 7,7          |
| EP092 | 6             | 26/54                 | 10400       | 2x2          | 9,2          |
| EP107 | 7             | 28/71                 | 12000       | 3x2          | 10,7         |
| EP170 | 10            | 41/106                | 18000       | 4x2          | 17           |

Modul rendszer

Kompozit karosszéria

Hibrid és elektromos hajtás