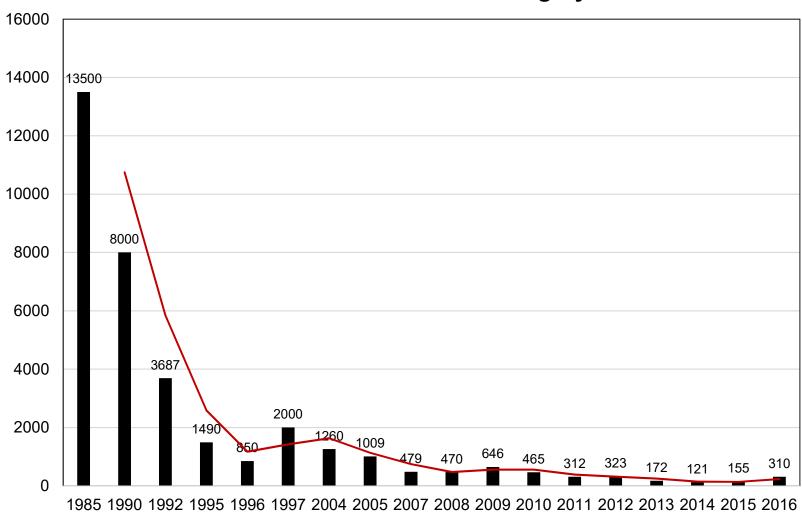

# Magyarországon 1985-2015 között gyártott autóbuszok darabszámai

# **Manufactured buses in Hungary**