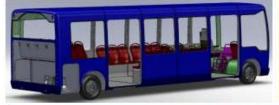

# Ikarus Egyedi Ltd. - (EVOPRO)

| Típus | Modul<br>szám | Utas (fő)<br>Ülő/Álló | GVW<br>(kg) | Ajtó<br>szám | Hossz<br>(m) |
|-------|---------------|-----------------------|-------------|--------------|--------------|
| EP062 | 2             | 18/27                 | 7900        | 1x2          | 6,2          |
| EP077 | 5             | 20/45                 | 9000        | 2x2          | 7,7          |
| EP092 | 6             | 26/54                 | 10400       | 2x2          | 9,2          |
| EP107 | 7             | 28/71                 | 12000       | 3x2          | 10,7         |
| EP170 | 10            | 41/106                | 18000       | 4x2          | 17           |

Modul rendszer

Kompozit karosszéria

Hibrid és elektromos hajtás

# Ikarus Egyedi Ltd. - (EVOPRO)

Modulo 168D

Tender winning for 230 new buses!