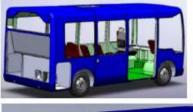

# Ikarus Egyedi Ltd. - (EVOPRO)

| Típus | Modul<br>szám | Utas (fő)<br>Ülő/Álló | GVW<br>(kg) | Ajtó<br>szám | Hossz<br>(m) |
|-------|---------------|-----------------------|-------------|--------------|--------------|
| EP062 | 2             | 18/27                 | 7900        | 1x2          | 6,2          |
| EP077 | 5             | 20/45                 | 9000        | 2x2          | 7,7          |
| EP092 | 6             | 26/54                 | 10400       | 2x2          | 9,2          |
| EP107 | 7             | 28/71                 | 12000       | 3x2          | 10,7         |
| EP170 | 10            | 41/106                | 18000       | 4x2          | 17           |

Modul rendszer

Kompozit karosszéria

Hibrid és elektromos hajtás

# Ikarus Egyedi Ltd. - (EVOPRO)

Modulo 168D

Tender winning for 230 new buses!