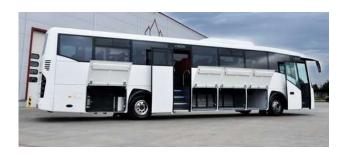

# Ikarus Egyedi Ltd. - (EVOPRO)

| Típus | Modul<br>szám | Utas (fő)<br>Ülő/Álló | GVW<br>(kg) | Ajtó<br>szám | Hossz<br>(m) |
|-------|---------------|-----------------------|-------------|--------------|--------------|
| EP062 | 2             | 18/27                 | 7900        | 1x2          | 6,2          |
| EP077 | 5             | 20/45                 | 9000        | 2x2          | 7,7          |
| EP092 | 6             | 26/54                 | 10400       | 2x2          | 9,2          |
| EP107 | 7             | 28/71                 | 12000       | 3x2          | 10,7         |
| EP170 | 10            | 41/106                | 18000       | 4x2          | 17           |

Modul rendszer

Kompozit karosszéria

Hibrid és elektromos hajtás

# Ikarus Egyedi Ltd. - (EVOPRO)

Modulo 168D

Tender winning for 230 new buses!