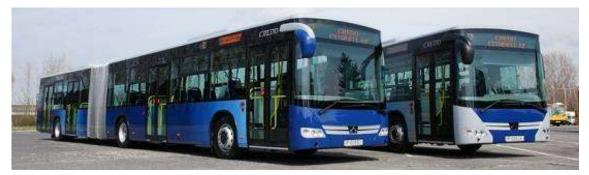

# **Kravtex – Credo bus family**

| Attributes          |                                                  |                               |                                             |  |  |  |  |
|---------------------|--------------------------------------------------|-------------------------------|---------------------------------------------|--|--|--|--|
| 4<br>Type families  | 12<br>Special utility<br>vehicle annual<br>prize | 100%<br>Hungarian<br>property | 25<br>Consignation<br>stosks<br>countryside |  |  |  |  |
| 36<br>Brand service | 500<br>employees                                 | 1600<br>Running buses         | 500 Bus manufacturing Capacity per shift    |  |  |  |  |

### **Kravtex – Credo bus family**

Innovell (interurban)

Optinell (tourist)

Citadell (articulated city)

#### **Kravtex – Credo bus family**