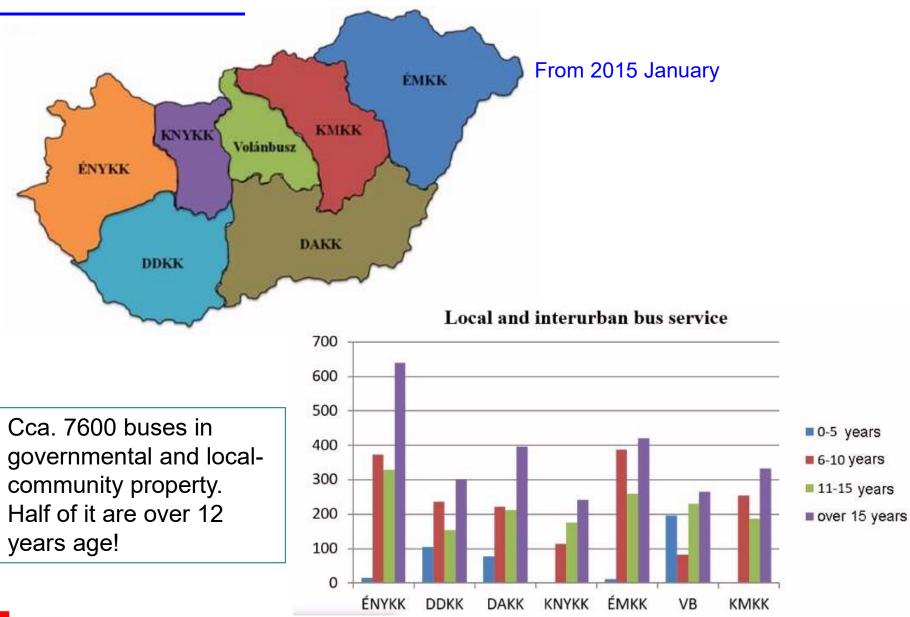

# Position of Hungarian Bus Manufacturers and their possibilities in the local market



Vincze-Pap Sándor

26.09.2017.



# **New Hungarian buses from the last 8 years**



CITADELL 19 and CITADELL 12



Modulo 168D









S91

**ECONELL** 

**INOVELL** 

Modulo E68







**OPTINELL** 

BN 18

**SIRIUS** 



# Magyarországon 1985-2015 között gyártott autóbuszok darabszámai

# **Manufactured buses in Hungary**



#### **Bus Transport Companies (Regions) + Average age of buses regionally**





#### **Milestones**

2009: Establishing of Association of Hungarian Bus Manufacturers

Members: 2 bus manufacturers (Kravtex, Evopro)

6 component manufacturers

4 private persons

2016: Establishing of Hungarian Bus Procurement Committee

Task: Gathering and unifying the necessities of regional

bus transport companies and calling for tender by

integrated conception

### **Hungarian Bus Manufacturers**

201 new articulated diesel buses in manufacturing



**Ikarus** csoport

Afresh form (2017):
Cooperation agreement with HM
Currus (under Defense Ministry)
for 12m buses on Volvo chassis
+ LNG, CNG buses in future

**Electro city buses** 



+ just starting (2017): BYD China (electric bus)

CREDO
Kravtex-Kühne csoport

Just starting (2017):
Cooperation agreement with
EvoBus Hungary (MB